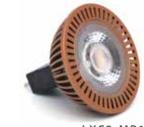

## LED LAMP OPTIONS

- LXC2-MR16 lamps
- LXC3-MR16 lamps
- LXC5-MR16 lamps

### DIMENSIONS

• 4.875" W x 4.5" H

LXC2-MR16

LXC3-MR16

LXC5-MR16

UW6300BK

P: (888) 866-4765

F: (888) 806-5557