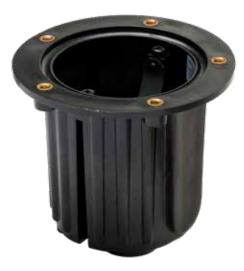

# Universal Well

UW

## UW6300BK

### **MATERIAL / FEATURES**

- Injection molded poly glass body black
- Water tight wire connector (underside)
- 25° adjustable bracket provides interior tilt for lamp
- Cast aluminum or cast brass cover required (not included)
- Includes two AC-102 silicone filled wire connectors
- Fixture lifetime warranty

## **ELECTRICAL**

- 12 volt fixture
- 3" #18/2 direct bury landscape lighting wire
- HI-temp ceramic socket w/nickel contacts stainless steel springs, and Teflon jacketed wire leads
- Lamp required MR16 50 W Max
- Low voltage transformer required (not included)
- C ETL listed and approved

### DIMENSIONS

• 4.875" W x 4.5" H

LXC2-MR16

LXC3-MR16

LXC5-MR16

UW6300BK

P: (888) 866-4765

F: (888) 806-5557