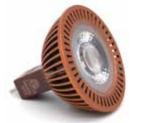

## LED LAMP OPTIONS

- LXC2-MR16 lamps
- LXC3-MR16 lamps
- LXC5-MR16 lamps

### DIMENSIONS

• 4.875" W x 4.5" H

LXC2-MR16

LXC3-MR16

LXC5-MR16

UW6300BK

P: (888) 866-4765

F: (888) 806-5557